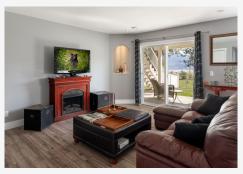

# Living Room Features: Open concept Bright and spacious Access to sun filled deck Cozy fireplace

Primary Suite Features: King sized Large closet Spa-like ensuite Jetted Tub

Year Built: 1996 Square feet: 1,870 Parking: 2 Covered Tax: \$2,890.00 Zone: R2