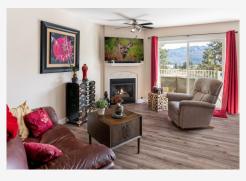

# Living Room Features: Open concept Bright and spacious Access to sun filled deck Cozy fireplace

Primary Suite Features: King sized Large closet Spa-like ensuite Jetted Tub

Year Built: 1996 Square feet: 1,870 Parking: 2 Covered Tax: \$2,890.00 Zone: R2