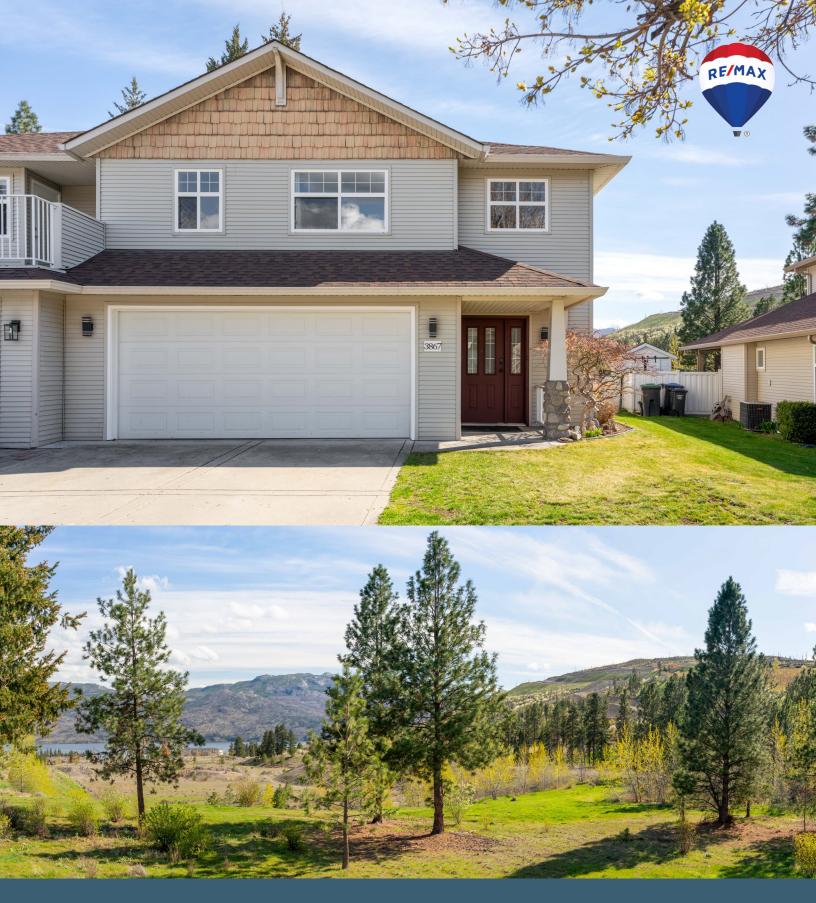

Explore this stunning 3-bedroom home, ideal for families, with breathtaking views and versatile living spaces

#### Home Features:

3 bedrooms 3 bath Large windows Spacious dining area Spectacular views Covered patio

# Living Room Features: Open concept Bright and spacious Access to sun filled deck Cozy fireplace

Primary Suite Features: King sized Large closet Spa-like ensuite Jetted Tub

Year Built: 1996 Square feet: 1,870 Parking: 2 Covered Tax: \$2,890.00 Zone: R2