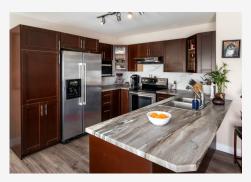

### Kitchen Features:

Expansive island High end appliances Ample storage Modern cabinetry