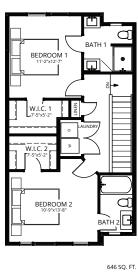

ediate Possession**

#### **\$499,900** 2 Bed | 2.5 Bath

1,558 Sq.Ft.

Designed for family living, Pivot - located in established, tree-lined Rutherford features spacious, bright floor plans with unexpected high-end finishes. Backing rich mature trees, each home is pivoted 65-degrees for ultimate privacy. Pivot is designed with impeccably landscaped yards, private garages, and innovative interior design surrounded by walking trails and lush green

## 87-1304 Rutherford Rd SW, Edmonton, AB

parks for the whole family.



#### Contact

Kristen Bryant Area Sales Associate kbryant@averton.ca 587.338.5611 Feisal Rahall Area Sales Manager frahall@averton.ca 780.267.7877



DINING
12-6-99-6-9

DINING
12-6-99-6-9

RITCHEN
12-6-99-6-9

RITCHEN
12-6-99-6-9

ROOM
13-10-12-6-9

GREAT ROOM
13-10-12-



Second Floor

Third Floor

#### Feature Highlights

- Floor-to-ceiling windows and 9' main floor ceilings maximize natural light.
- · Quartz countertops throughout the home.
- Laminate flooring adds warmth and durability to open concept main floor kitchen.
- Private slate patio within a quiet backyard offering maintenance-free landscaping.
- Award-winning architecture complimented with black exterior windows.
- Details of minimal trim, polished chrome levers, and a single shaker profile door.
- Form meets function in the kitchen with a modern single-lever Kohler faucet and undermounted roomy single-bowl sink.
- Elevate your lifestyle with open riser carpeted stairs.
- LED surface mounts throughout the main floor with a linear black LED pendant light fixture over the kitchen island.