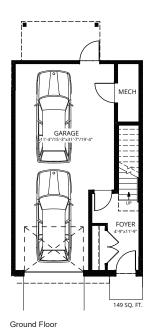

# Tilden - Park Collection

### **Immediate Possession**

#### **\$499,900** 2 Bed | 2.5 Bath

1,558 Sq.Ft.

Designed for family living, Pivot - located in established, tree-lined Rutherford features spacious, bright floor plans with unexpected high-end finishes. Backing rich mature trees, each home is pivoted 65-degrees for ultimate privacy. Pivot is designed with impeccably landscaped yards, private garages, and innovative interior design surrounded by walking trails and lush green

## 87-1304 Rutherford Rd SW, Edmonton, AB

parks for the whole family.



#### Contact

Kristen Bryant Area Sales Associate kbryant@averton.ca 587.338.5611 Feisal Rahall Area Sales Manager frahall@averton.ca 780.267.7877



DINING
12-6-99-6-9

DINING
12-6-99-6-9

RITCHEN
12-6-99-6-9

RITCHEN
12-6-99-6-9

ROOM
13-10-12-6-9

GREAT ROOM
13-10-12-



Second Floor

Third Floor

#### Feature Highlights

- Floor-to-ceiling windows and 9' main floor ceilings maximize natural light.
- · Quartz countertops throughout the home.
- Laminate flooring adds warmth and durability to open concept main floor kitchen.
- Private slate patio within a quiet backyard offering maintenance-free landscaping.
- Award-winning architecture complimented with black exterior windows.
- Details of minimal trim, polished chrome levers, and a single shaker profile door.
- Form meets function in the kitchen with a modern single-lever Kohler faucet and undermounted roomy single-bowl sink.
- Elevate your lifestyle with open riser carpeted stairs