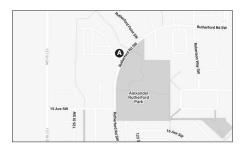

# Tilden - Park Collection

### **Immediate Possession**

#### **\$499,900** 2 Bed | 2.5 Bath

1,558 Sq.Ft.

Designed for family living, Pivot - located in established, tree-lined Rutherford features spacious, bright floor plans with unexpected high-end finishes. Backing rich mature trees, each home is pivoted 65-degrees for ultimate privacy. Pivot is designed with impeccably landscaped yards, private garages, and innovative interior design surrounded by walking trails and lush green

## 87-1304 Rutherford Rd SW, Edmonton, AB

parks for the whole family.



#### Contact

Kristen Bryant Area Sales Associate kbryant@averton.ca 587.338.5611 Feisal Rahall Area Sales Manager frahall@averton.ca 780.267.7877



DINING
12-6-99-6-9

DINING
12-6-99-6-9

RITCHEN
12-6-99-6-9

RITCHEN
12-6-99-6-9

ROOM
13-10-12-6-9

GREAT ROOM
13-10-12-



Second Floor

Third Floor

#### Feature Highlights

- Floor-to-ceiling windows and 9' main floor ceilings maximize natural light.
- · Quartz countertops throughout the home.
- Laminate flooring adds warmth and durability to open concept main floor kitchen.
- Private slate patio within a quiet backyard offering maintenance-free landscaping.
- Award-winning architecture complimented with black exterior windows.
- Details of minimal trim, polished chrome levers, and a single shaker profile door.
- Form meets function in