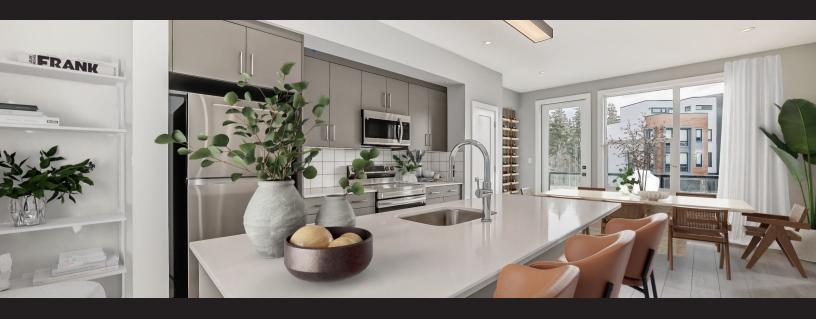

#### **\$499,900** 2 Bed | 2.5 Bath

1,558 Sq.Ft.

Designed for family living, Pivot - located in established, tree-lined Rutherford features spacious, bright floor plans with unexpected high-end finishes. Backing rich mature trees, each home is pivoted 65-degrees for ultimate privacy. Pivot is designed with impeccably landscaped yards, private garages, and innovative interior design surrounded by walking trails and lush green

#### Feature Highlights

- Floor-to-ceiling windows and 9' main floor ceilings maximize natural light.
- · Quartz countertops throughout the home.
- Laminate flooring adds warmth and durability to open concept main floor kitchen.
- Private slate patio within a quiet backyard offering maintenance-free landscaping.
- Award-winning architecture complimented with black exterior windows.
- Details of minimal trim, polished chrome levers, and a single shaker profile door.
- Form meets function in the kitchen with a modern single-lever Kohler faucet and undermounted roomy single-bowl sink.
- Elevate your lifestyle with open riser carpeted stairs.
- LED surface mounts throughout the main floor with a linear black LED pendant light fixture over the kitchen island.