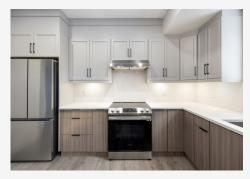

## **Kitchen Features:**

Stone counter tops

Stainless steel appliances

Ample storage options