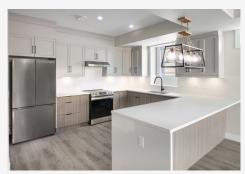

## **Kitchen Features:**

Stone counter tops

Stainless steel appliances

Ample storage options