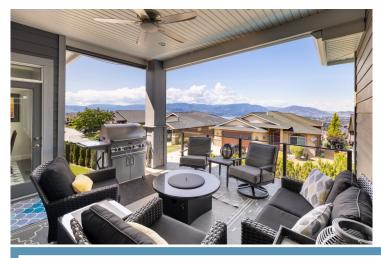

## Property Features

- Exceptional craftsmanship & attention to detail
- Open concept floorplan for seamless flow and entertaining
- High-end finishes throughout exuding luxury & sophistication
- Chef's dream kitchen with spacious Quartz island and high-end appliances
- Fully functioning butler's kitchen
- Magnificent floor-to-ceiling stone fireplace in the living room
- Family-sized dining area for entertaining and Custom built-in bench seating
- King-sized primary suite exuding relaxation & luxury
- Coffee bar in the primary suite for convenience
- Two-way fireplace extending into spa-like ensuite
- Ensuite features heated floors, jetted soaker tub, custom lighting & seamless glass shower
- Two primary suites, one on each level
- Fantastic living area downstairs with wet bar & island
- Sports room, exercise room & wine room for a unique & custom feel
- Incredible backyard oasis with stunning pool and captivating water feature
- Partially covered deck with gas hookups for outdoor entertaining
- Seamlessly combines elegance, comfort & functionality