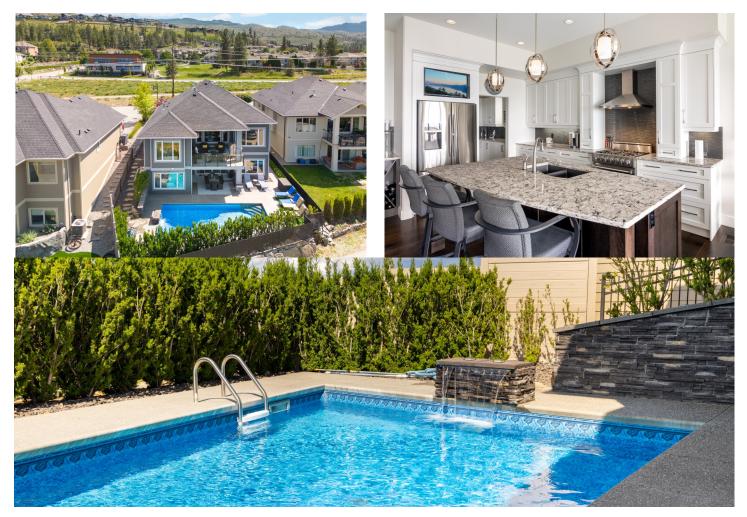

## Property Features

- Exceptional craftsmanship & attention to detail
- Open concept floorplan for seamless flow and entertaining
- High-end finishes throughout exuding luxury & sophistication
- Chef's dream kitchen with spacious Quartz island and high-end appliances
- Fully functioning butler's kitchen
- Magnificent floor-to-ceiling stone fireplace in the living room
- Family-sized dining area for entertaining and Custom built-in bench seating
- King-sized primary suite exuding relaxation & luxury
- Coffee bar in the primary suite for convenience
- Two-way fireplace extending into spa-like ensuite
- Ensuite features heated floors, jetted soaker tub, custom lighting & seamless glass shower
- Two primary suites, one on each level
- Fantastic living area downstairs with wet bar & island
- Sports room, exercise room & wine room for a unique & custom feel
- Incredible backyard oasis with stunning pool and captivating water feature
- Partially covered deck with gas hookups for outdoor entertaining
- Seamlessly combines elegance, comfort & functionality