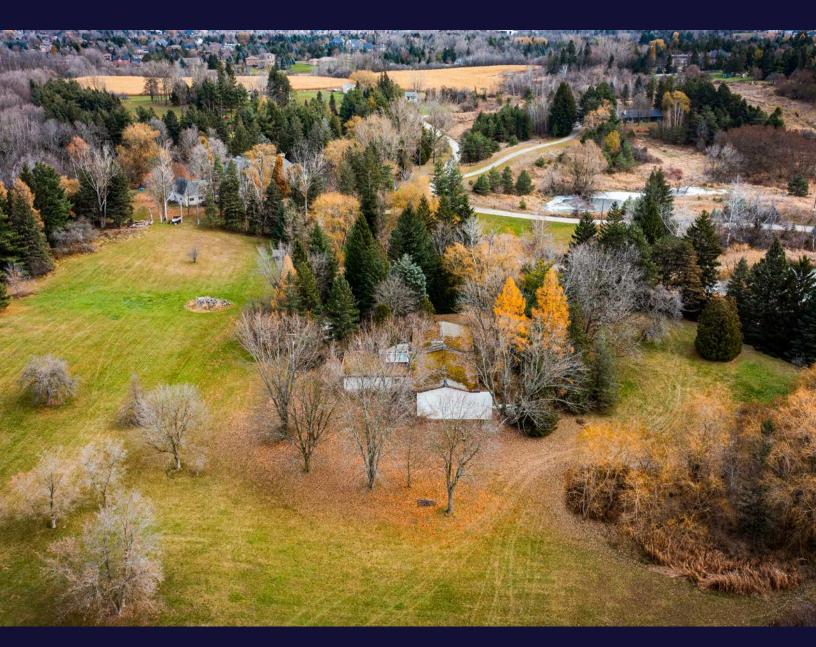

# South Summit Farm Road King City

This is a rare opportunity to acquire almost 15 1/2 stunning acres within the King City Village boundaries! These prime properties are located in the coveted southern part of King City, adjacent to lands currently in the residential subdivision development process. King City is one of Canada's finest communities, home to some of the most valuable residential real estate in the country.

## King City Official Plan

The beautiful property consists of largely elevated, gently sloping land designated as Lots 9 and 10 on the Plan of Subdivision shown (Plan 465).

Idyllic views of a pond, which is located mostly on separate, adjacent properties to the south, would be a unique feature of any homes to be constructed on these lots. An existing survey is available for 250 South Summit Farm Rd. (Lot 9)

### Unique Location for New Country Homes

In the current housing shortage, ideally-located land within a designated "settlement area" can have unprecedented potential. All of the natural beauty and lifestyle for which King is renowned is at your fingertips in this extraordinary offering. An undeveloped parcel of land within a community of this calibre, set among woods, rolling hills and natural features, near Toronto yet a world away, will never be replicated.