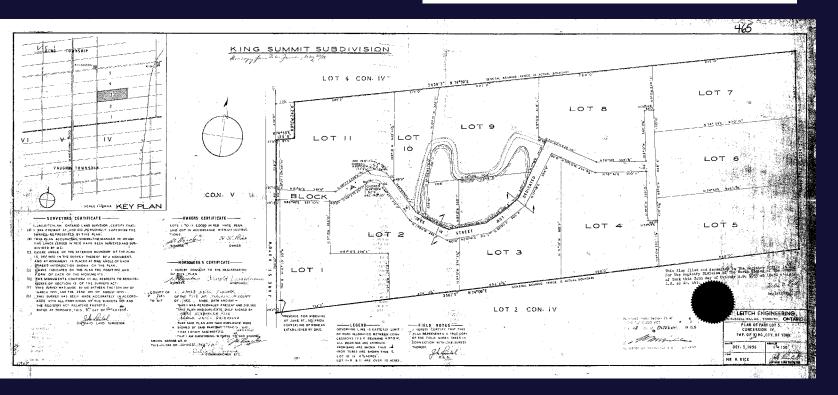

## King City Official Plan

The beautiful property consists of largely elevated, gently sloping land designated as Lots 9 and 10 on the Plan of Subdivision shown (Plan 465).

Idyllic views of a pond, which is located mostly on separate, adjacent properties to the south, would be a unique feature of any homes to be constructed on these lots. An existing survey is available for 250 South Summit Farm Rd. (Lot 9)

#### **PROPERTY DETAILS**

- 250 South Summit Farm Rd. 10.744 acres (per Geowarehouse)
- 120 South Summit Farm Rd. 4.684 acres (per Geowarehouse)
- Estate Residential Zoning
- Official Plan: Within King City Village Boundaries
- Easy Access to Highway 400
- East of Jane St. and South of King Rd.
- High-Demand Area