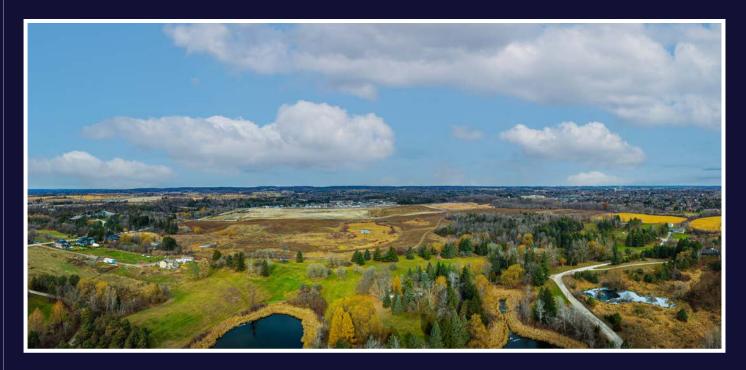

# South Summit Farm Road King City

This is a rare opportunity to acquire almost 15 1/2 stunning acres within the King City Village boundaries! These prime properties are located in the coveted southern part of King City, adjacent to lands currently in the residential subdivision development process. King City is one of Canada's finest communities, home to some of the most valuable residential real estate in the country.

## King City Official Plan

The beautiful property consists of largely elevated, gently sloping land designated as Lots 9 and 10 on the Plan of Subdivision shown (Plan 465).

Idyllic views of a pond, which is located mostly on separate, adjacent properties to the south, would be a unique feature of any homes to be constructed on these lots. An existing survey is available for 250 South Summit Farm Rd. (Lot 9)

### Unique Location for New Country Homes

In the current housing shortage, ideally-located land within a designated "settlement area" can have unprecedented potential. All of the natural beauty and lifestyle for which King is renowned is at your fingertips in this extraordinary offering. An undeveloped parcel of land within a community of this calibre, set among woods, rolling hills and natural features, near Toronto yet a world away, will never be replicated.