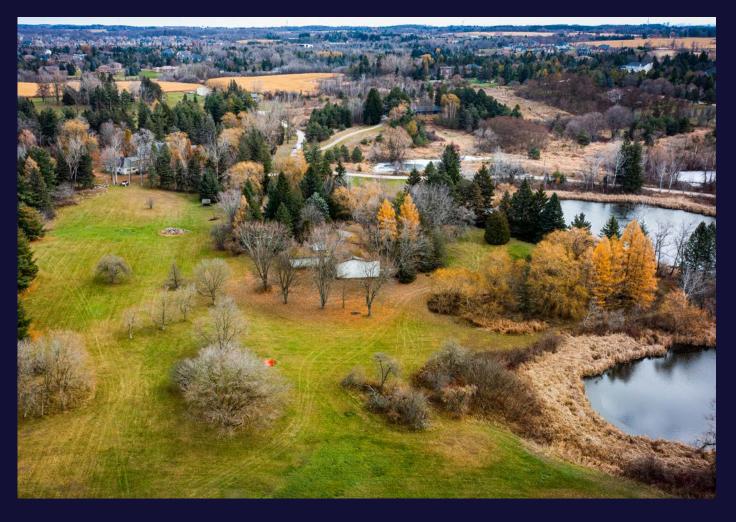

# South Summit Farm Road King City

This is a rare opportunity to acquire almost 15 1/2 stunning acres within the King City Village boundaries! These prime properties are located in the coveted southern part of King City, adjacent to lands currently in the residential subdivision development process. King City is one of Canada's finest communities, home to some of the most valuable residential real estate in the country.

## King City Official Plan

The beautiful property consists of largely elevated, gently sloping land designated as Lots 9 and 10 on the Plan of Subdivision shown (Plan 465).

Idyllic views of a pond, which is located mostly on separate, adjacent properties to the south, would be a unique feature of any homes to be constructed on these lots. An existing survey is available for 250 South Summit Farm Rd. (Lot 9)

### Unique Location for New Country Homes

In the current housing shortage, ideally-located land within a designated "settlement area" can have unprecedented potential. All of the natural beauty and lifestyle for which King is renowned is at your fingertips in this extraordinary offering. An undeveloped parcel of land within a community of this calibre, set among woods, rolling hills and natural features, near Toronto yet a world away, will never be replicated.