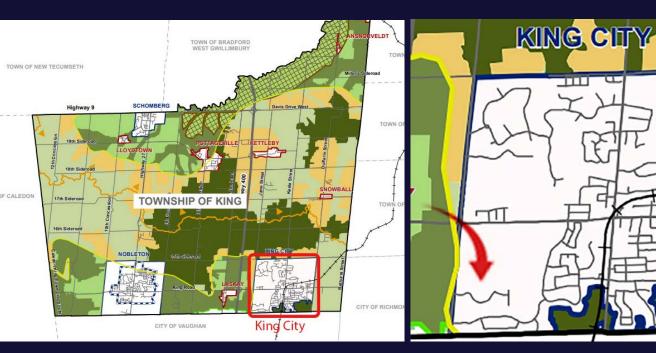

# South Summit Farm Road King City

This is a rare opportunity to acquire almost 15 1/2 stunning acres within the King City Village boundaries! These prime properties are located in the coveted southern part of King City, adjacent to lands currently in the residential subdivision development process. King City is one of Canada's finest communities, home to some of the most valuable residential real estate in the country.

# King City

Where would one live if one could live absolutely anywhere? In its 2019 survey of Canada's best places to live, MoneySense Magazine ranked King no. 4 out of Canada's "Richest Places"—number 1 in Ontario, for those with the highest average household net worth—even though property prices still afford substantially more house and property than in other such enclaves. Top private schools, horse farms, easy access to highway and Toronto's international airport and GO service facilitate community, convenience and character.