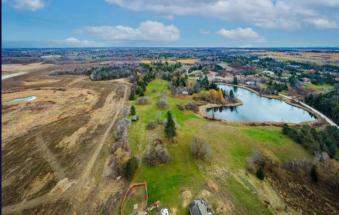

## King City Official Plan

The beautiful property consists of largely elevated, gently sloping land designated as Lots 9 and 10 on the Plan of Subdivision shown (Plan 465).

Idyllic views of a pond, which is located mostly on separate, adjacent properties to the south, would be a unique feature of any homes to be constructed on these lots. An existing survey is available for 250 South Summit Farm Rd. (Lot 9)