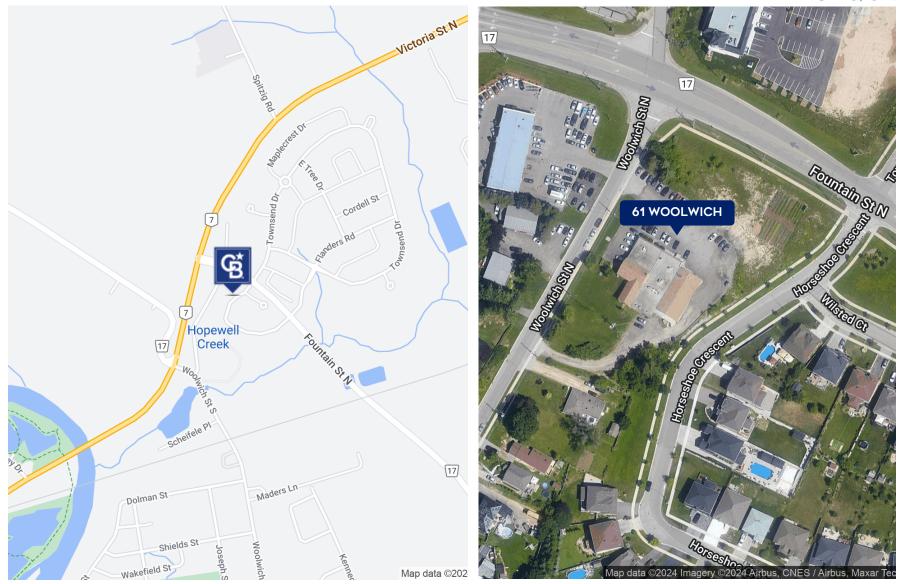

| 222510185 | 1.019 ACRES |
| PARCEL 2      | 222510591 | 0.846 ACRES |
| PARCEL 3      | 222510590 | 0.072 ACRES |
| PARCEL 4      | 222511342 | 0.171 ACRES |



### PROPERTY DETAILS | BUILDING WITH 1 ACRE

61 WOOLWICH STREET N. BRESLAU, ON.



| ASKING PRICE   | \$2,750,000              |
|----------------|--------------------------|
| PROPERTY TYPE  | LAND & BUILDING          |
| BUILDING SIZE  | 10,129 SQUARE FEET       |
| LOT SIZE       | 1 ACRE                   |
| PROPERTY TAXES | TBD                      |
| ZONING         | C-3   <u>VIEW ZONING</u> |

#### PROPERTY DESCRIPTION

Office/industrial building on 1 acre (subject to severance)





# SEVERANCE DIAGRAM

#### 61 WOOLWICH STREET N. BRESLAU, ON.





# GRCA MAP





# LOCATION MAP

#### 61 WOOLWICH STREET N. BRESLAU, ON.





# **PROPERTY PHOTOS**

#### 61 WOOLWICH STREET N. BRESLAU, ON.

















JAMES BOUDREAU BROKER

COLDWELL BANKER COMMERCIAL PETER BENNINGER REALTY, BROKERAGE

508 RIVERBEND DRIVE KITCHENER ONTARIO N2K 3S2

519.743.5211 X 3020 JBOUDREAU@COLDWELLBANKERPBR.COM



©2021 Coldwell Banker. All Rights Reserved. Coldwell Banker Commercial® and the Coldwell Banker Commercial logos are trademarks of Coldwell Banker Real Estate LLC. The Coldwell Banker® System is comprised of company owned offices which are owned by a subsidiary of Realogy Brokerage Group LLC and franchised offices which are independently owned and operated. The Coldwell Banker System fully supports the principles of the Equal Opportunity Act. 2110GC\_12/21