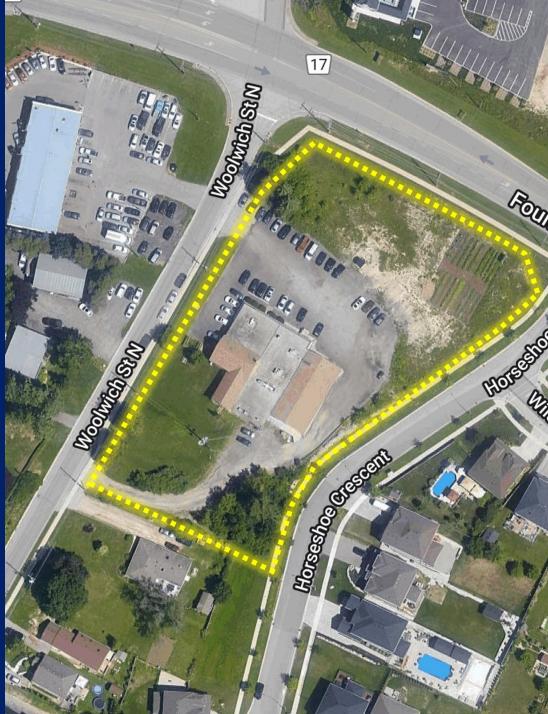

# PROPERTY DETAILS | LAND & BUILDING

#### 61 WOOLWICH STREET N. BRESLAU, ON.

| ASKING PRICE   | \$4,300,000              |
|----------------|--------------------------|
| PROPERTY TYPE  | LAND & BUILDING          |
| BUILDING SIZE  | 10,129 SQUARE FEET       |
| LOT SIZE       | 2.108 ACRES   4 PARCELS  |
| PROPERTY TAXES | \$17,363.58              |
| ZONING         | C-3   <u>VIEW ZONING</u> |

### PROPERTY DESCRIPTION

Office/industrial building on 2.108 acres for sale. Centrally located with excellent access to Kitchener, Waterloo, Guelph and Cambridge.

Current building of 10,129 sq. ft. (mix of office and industrial space with dock level loading). Building is currently tenanted.

### PROPERTY HIGHLIGHTS

- Corner Site
- High Traffic Area
- Highway Access

- Major Highway
- Visual Exposure