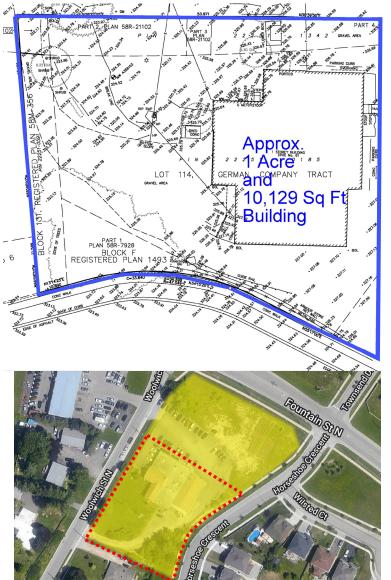

# SEVERANCE DIAGRAM

#### 61 WOOLWICH STREET N. BRESLAU, ON.

Building and 1 acre is available for reduced price and subject to severance.

### PROPERTY DETAILS | BUILDING WITH 1 ACRE

61 WOOLWICH STREET N. BRESLAU, ON.

| ASKING PRICE   | \$2,750,000              |
|----------------|--------------------------|
| PROPERTY TYPE  | LAND & BUILDING          |
| BUILDING SIZE  | 10,129 SQUARE FEET       |
| LOT SIZE       | 1 ACRE                   |
| PROPERTY TAXES | TBD                      |
| ZONING         | C-3   <u>VIEW ZONING</u> |