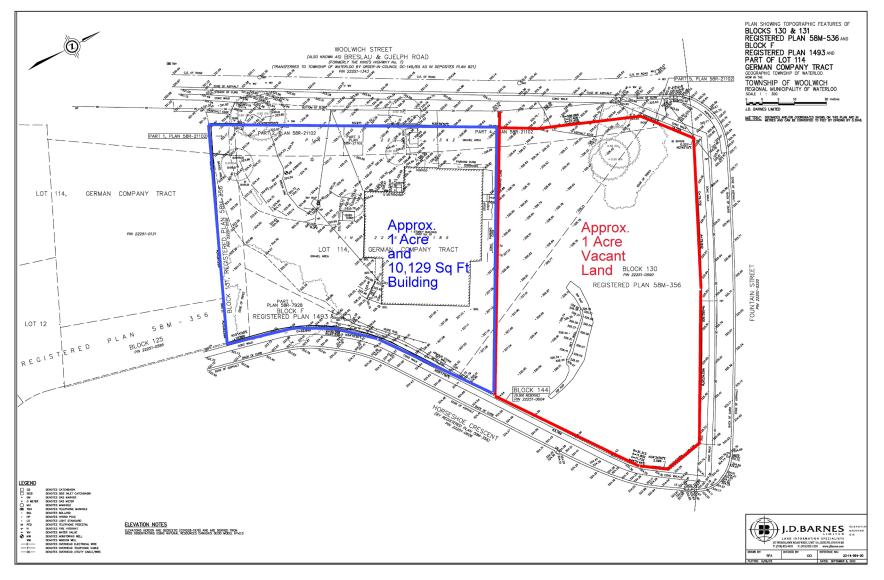

# SEVERANCE DIAGRAM

#### 61 WOOLWICH STREET N. BRESLAU, ON.

Building and 1 acre is available for reduced price and subject to severance.

### PROPERTY DETAILS | BUILDING WITH 1 ACRE

61 WOOLWICH STREET N. BRESLAU, ON.

| ASKING PRICE   | \$2,750,000              |
|----------------|--------------------------|
| PROPERTY TYPE  | LAND & BUILDING          |
| BUILDING SIZE  | 10,129 SQUARE FEET       |
| LOT SIZE       | 1 ACRE                   |
| PROPERTY TAXES | TBD                      |
| ZONING         | C-3   <u>VIEW ZONING</u> |

#### PROPERTY DESCRIPTION

Office/industrial building on 1 acre (subject to severance)