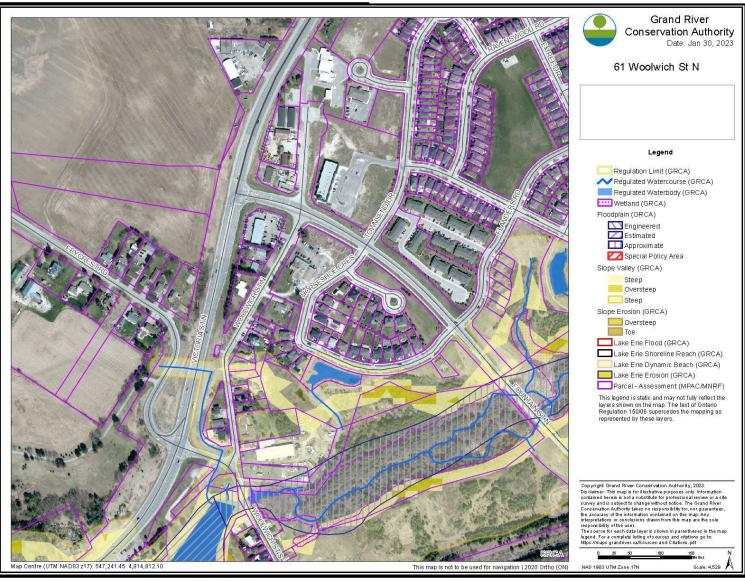

|---------------|-----------|-------------|
| PARCEL 1      | 222510185 | 1.019 ACRES |
| PARCEL 2      | 222510591 | 0.846 ACRES |
| PARCEL 3      | 222510590 | 0.072 ACRES |
| PARCEL 4      | 222511342 | 0.171 ACRES |



### PROPERTY DETAILS | BUILDING WITH 1 ACRE

61 WOOLWICH STREET N. BRESLAU, ON.



| ASKING PRICE   | \$2,750,000              |
|----------------|--------------------------|
| PROPERTY TYPE  | LAND & BUILDING          |
| BUILDING SIZE  | 10,129 SQUARE FEET       |
| LOT SIZE       | 1 ACRE                   |
| PROPERTY TAXES | TBD                      |
| ZONING         | C-3   <u>VIEW ZONING</u> |

#### PROPERTY DESCRIPTION

Office/industrial building on 1 acre (subject to severance)





# SEVERANCE DIAGRAM

#### 61 WOOLWICH STREET N. BRESLAU, ON.





# GRCA MAP





# LOCATION MAP

#### 61 WOOLWICH STREET N. BRESLAU, ON.





# **PROPERTY PHOTOS**

#### 61 WOOLWICH STREET N. BRESLAU, ON.

















JAMES BOUDREAU BROKER

COLDWELL BANKER COMMERCIAL PETER BENNINGER REALTY, BROKERAGE

508 RIVERBEND DRIVE KITCHENER ONTARIO N2K 3S2

519.743.5211 X 3020 JBOUDREAU@COLDWELLBANKERPBR.COM



©2021 Coldwell Banker. All Rights Reserved. Coldwell Banker Commercial® and the Coldwell Banker Commercial logos are trademarks of Coldwell Banker Real Estate LLC. The Coldwell Banker® System is comprised of company owned offices which are owned by a subsidiary of Realogy Brokerage Group LLC and franchised offices which are independently owned and operated. The Coldwell Banker System fully supports the principles of the Equal Opportunity Act. 2110GC\_12/21