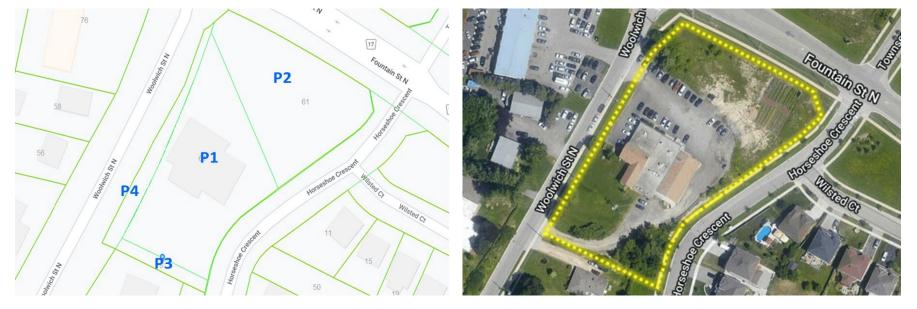

# PROPERTY DETAILS | LAND & BUILDING

#### 61 WOOLWICH STREET N. BRESLAU, ON.

| PARCEL NUMBER | PIN       | LOT SIZE    |
|---------------|-----------|-------------|
| PARCEL 1      | 222510185 | 1.019 ACRES |
| PARCEL 2      | 222510591 | 0.846 ACRES |
| PARCEL 3      | 222510590 | 0.072 ACRES |
| PARCEL 4      | 222511342 | 0.171 ACRES |

### PROPERTY DETAILS | BUILDING WITH 1 ACRE

61 WOOLWICH STREET N. BRESLAU, ON.

| ASKING PRICE   | \$2,750,000              |
|----------------|--------------------------|
| PROPERTY TYPE  | LAND & BUILDING          |
| BUILDING SIZE  | 10,129 SQUARE FEET       |
| LOT SIZE       | 1 ACRE                   |
| PROPERTY TAXES | TBD                      |
| ZONING         | C-3   <u>VIEW ZONING</u> |

#### PROPERTY DESCRIPTION

Office/industrial building on 1 acre (subject to severance)