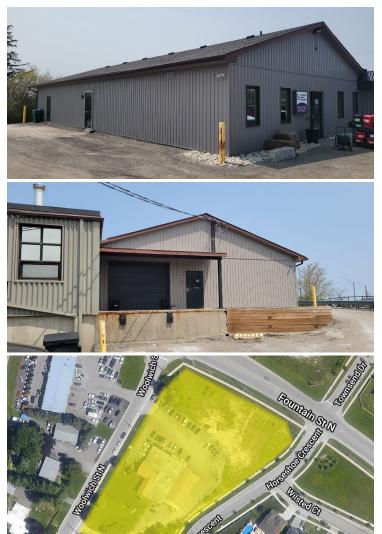

# **PROPERTY PHOTOS**

### PROPERTY DESCRIPTION

Office/industrial building on 2.108 acres for sale. Centrally located with excellent access to Kitchener, Waterloo, Guelph and Cambridge.

Current building of 10,129 sq. ft. (mix of office and industrial space with dock level loading). Building is currently tenanted.