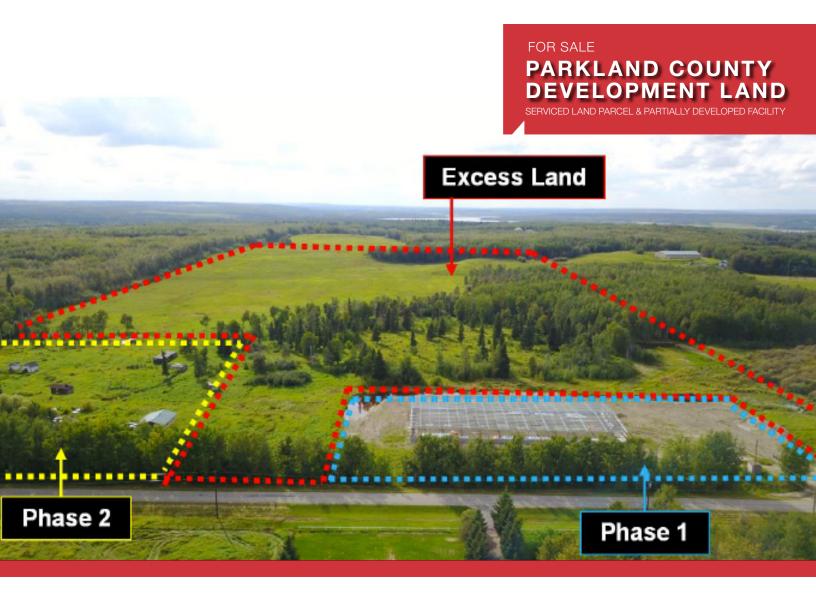

# PARKLAND COUNTY DEVELOPMENT LAND

SERVICED LAND PARCEL & PARTIALLY DEVELOPED FACILITY

**53324 RANGE ROAD 55** 

PARKLAND COUNTY, ALBERTA

22,012 SQ.FT.± ON 2.73 ACRES±

**EXCESS LAND OF 76.27 ACRES±** 

## **Property Highlights**

- Serviced land parcel with partially developed production facility
- Property currently demised as follows: 22,012 sq.ft.± steel frame building on 2.73 acres± with services intended for a cannabis cultivation or food production upon completion
- Excess land of 76.27 acres±
- All building plans and transferable permits included as part of the sale
- Located just off HWY 16, North of Wabamun Lake and ~40 minutes from Edmonton city limits

## **Property Highlights**

| BUILDING SIZE     | 22,012 sq.ft±                      |
|-------------------|------------------------------------|
| SITE SIZE         | 79 acres±                          |
| LEGAL DESCRIPTION | NE-19-53-5-W5                      |
| ZONING            | AGG - Agriculture General District |
| AVAILABLE         | Immediately                        |
| SALE PRICE        | \$755,000                          |
| PROPERTY TAXES    | \$134.41 (2021)                    |