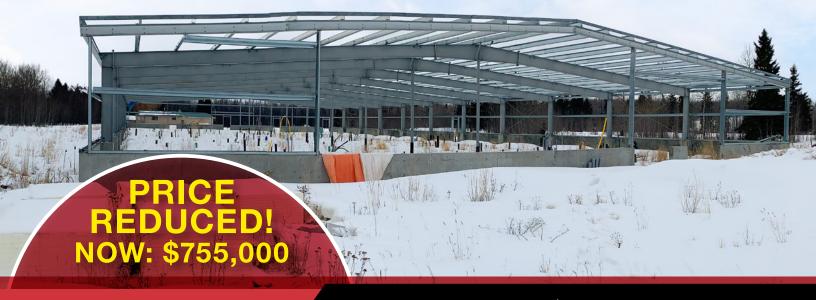

# PARKLAND COUNTY DEVELOPMENT LAND

SERVICED LAND PARCEL & PARTIALLY DEVELOPED FACILITY

**53324 RANGE ROAD 55** 

PARKLAND COUNTY, ALBERTA

22,012 SQ.FT.± ON 2.73 ACRES±

**EXCESS LAND OF 76.27 ACRES±** 

## **Property Highlights**

- Serviced land parcel with partially developed production facility
- Property currently demised as follows: 22,012 sq.ft.± steel frame building on 2.73 acres± with services intended for a cannabis cultivation or food production upon completion
- Excess land of 76.27 acres±
- All building plans and transferable permits included as part of the sale
- Located just off HWY 16, North of Wabamun Lake and ~40 minutes from Edmonton city limits

## **Property Highlights**

| BUILDING SIZE     | 22,012 sq.ft±                      |
|-------------------|------------------------------------|
| SITE SIZE         | 79 acres±                          |
| LEGAL DESCRIPTION | NE-19-53-5-W5                      |
| ZONING            | AGG - Agriculture General District |
| AVAILABLE         | Immediately                        |
| SALE PRICE        | \$755,000                          |
| PROPERTY TAXES    | \$134.41 (2021)                    |