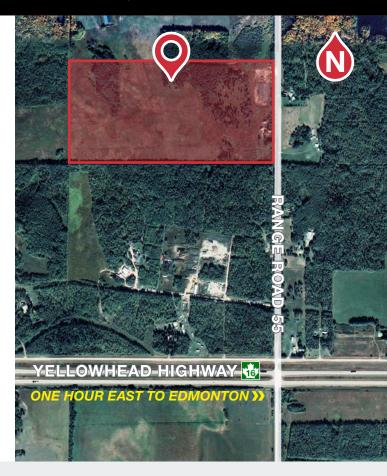

# PARKLAND COUNTY DEVELOPMENT LAND

SERVICED LAND PARCEL & PARTIALLY DEVELOPED FACILITY

**53324 RANGE ROAD 55** 

PARKLAND COUNTY, ALBERTA

22,012 SQ.FT.± ON 2.73 ACRES±

**EXCESS LAND OF 76.27 ACRES±** 

## **Property Highlights**

- Serviced land parcel with partially developed production facility
- Property currently demised as follows: 22,012 sq.ft.± steel frame building on 2.73 acres± with services intended for a cannabis cultivation or food production upon completion
- Excess land of 76.27 acres±
- All building plans and transferable permits included as part of the sale
- Located just off HWY 16, North of Wabamun Lake and ~40 minutes from Edmonton city limits